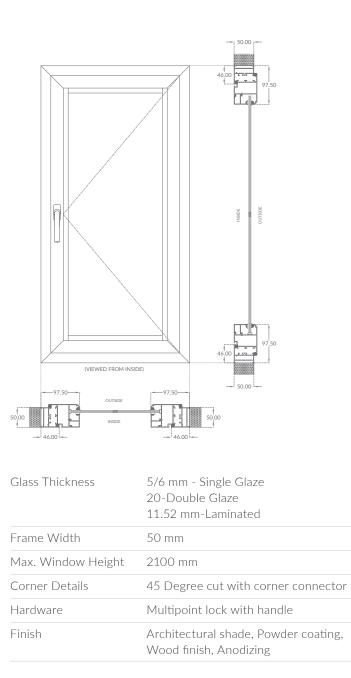

# **SL-29**

This range of CARA-SL-29 has been exclusively designed for comfortable interiors and visual aesthetics. It is multi-functional range that can be used for diverse spaces with great technique and supreme care. It is the product for better tomorrow.

| Glass Thickness    | 5/6/11.52/20 mm                           |
|--------------------|-------------------------------------------|
| Shutter Width      | 29 mm                                     |
| 2-Track Width      | 50 mm                                     |
| 3-Track Width      | 86 mm                                     |
| Max. Window Height | 2440 mm                                   |
| Corner Details     | 45 Degree cut with corner connector       |
| Hardware           | Single and multipoint lock with handle    |
| Mesh               | Optional                                  |
| Finish             | Powder coating, Wood finish,<br>Anodizing |

This system is resistant to air, water and wind pressure with european hardware.