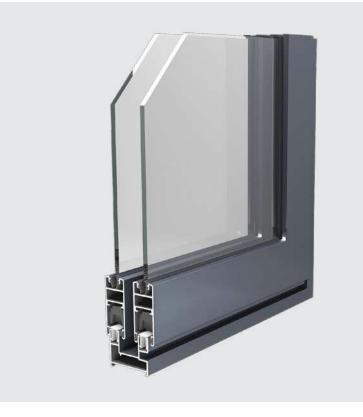

**SL-25** 

This is an ideal solution for residences, apartment flats and commerical building offering impressive and functional results.

This system is resistant to air, water and wind pressure with european hardware.

This system is resistant to air, water and wind pressure with european hardware.

| Glass Thickness    | 4/5 mm                                                         |
|--------------------|----------------------------------------------------------------|
| Shutter Width      | 26 mm                                                          |
| 2-Track Width      | 50 mm                                                          |
| 3-Track Width      | 88 mm                                                          |
| Max. Window Height | 2100 mm                                                        |
| Corner Details     | 90 Degree cut with corner connector                            |
| Hardware           | Single point lock with consile lock                            |
| Mesh               | Optional                                                       |
| Finish             | Powder coating, Architectural shades<br>Wood finish, Anodizing |