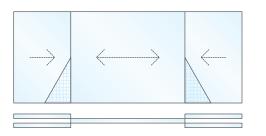

## 3 Track - 6 Glass Shutter

3 Track - 2 Glass Shutter + 1 Mesh Shutter

3 Track - 3 Glass Shutter + 2 Mesh Shutter

3 Track - 4 Glass Shutter + 2 Mesh Shutter

12