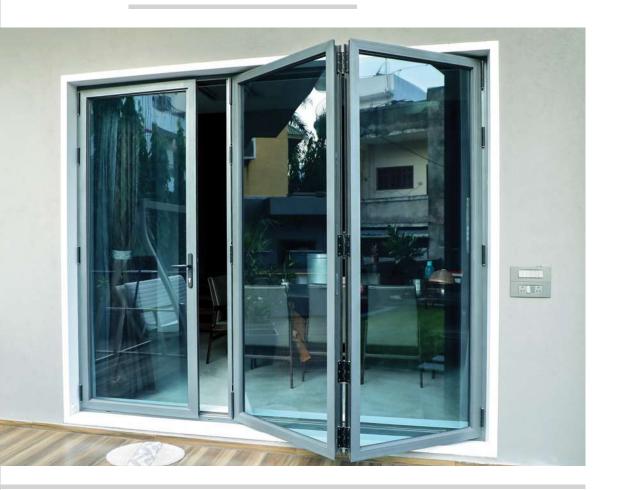

## This system is resistant to air, water and wind pressure with european hardware.

This is a versatile and flexible range of sliding-folding door systems offering impressive opening that can create unique living and social spaces. It is the ultimate choice for unique aesthetics and classic interiors.