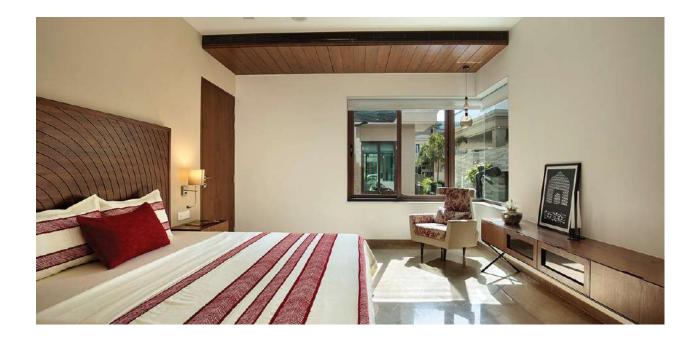

## Modern & Contemporary Designs :

Aluminium frames are thin, sleek and eye-catchy. One main key is to achieve that desired modern look is bringing the outside to the inside through the large expanses of aluminium doors and windows. They come in various proportions, styles, color palettes and multiple systems, that can add luxury and style to the Architectural Vocabulary.