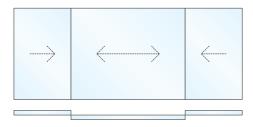

### 2 Track - 2 Glass Shutter

 $\rightarrow$   $\leftarrow$ 

2 Track - 3 Glass Shutter