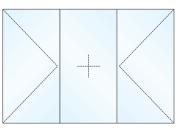

### 2 Track - 2 Glass Shutter

 $\rightarrow$   $\leftarrow$ 

2 Track - 3 Glass Shutter