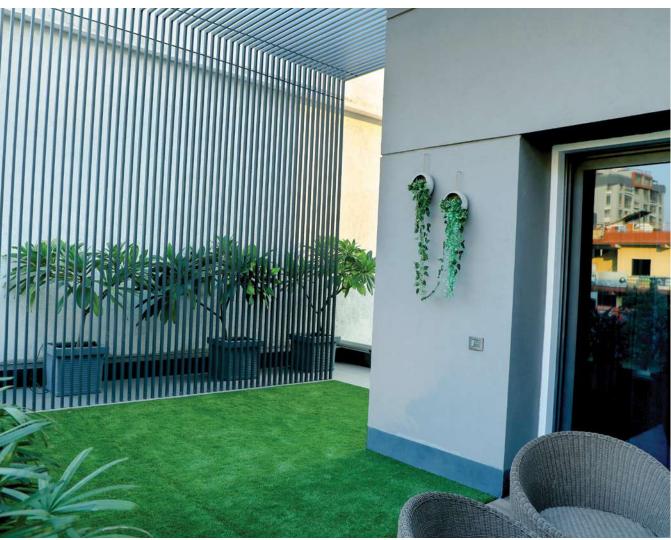

# SL-26-SLEEK

CARA SL-26 Sleek is the sleek and classic range specially designed for spaces opening to beautiful vistas. This range can be optimised for residences, flats, commercial spaces, institutes and public buildings.

# **SL-29**

This range of CARA-SL-29 has been exclusively designed for comfortable interiors and visual aesthetics. It is multi-functional range that can be used for diverse spaces with great technique and supreme care. It is the product for better tomorrow.