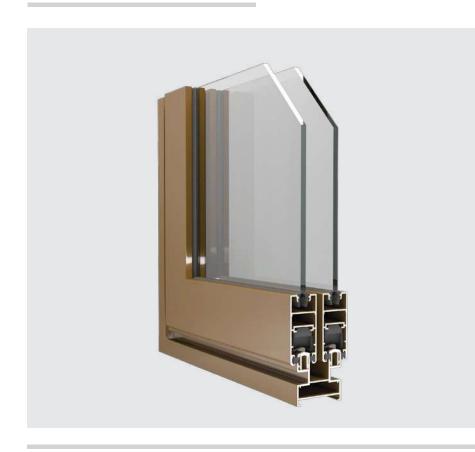

# SL-26-SLEEK

CARA SL-26 Sleek is the sleek and classic range specially designed for spaces opening to beautiful vistas. This range can be optimised for residences, flats, commercial spaces, institutes and public buildings.