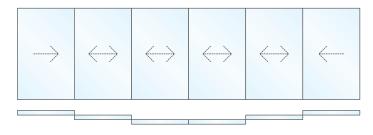

## 3 Track - 6 Glass Shutter

3 Track - 2 Glass Shutter + 1 Mesh Shutter

3 Track - 3 Glass Shutter + 2 Mesh Shutter

3 Track - 4 Glass Shutter + 2 Mesh Shutter

12