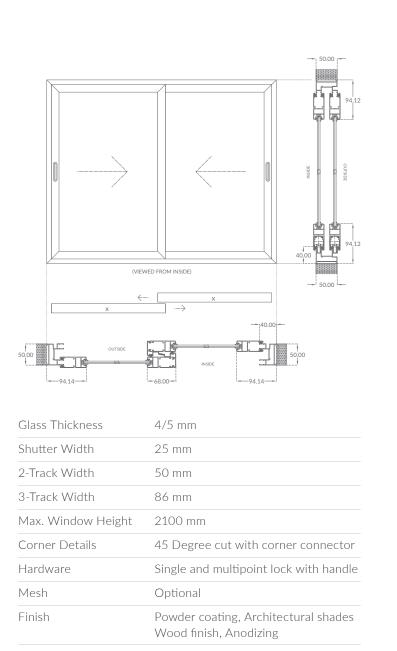

# **SL-29**

This range of CARA-SL-29 has been exclusively designed for comfortable interiors and visual aesthetics. It is multi-functional range that can be used for diverse spaces with great technique and supreme care. It is the product for better tomorrow.

| Glass Thickness    | 5/6/11.52/20 mm                           |
|--------------------|-------------------------------------------|
| Shutter Width      | 29 mm                                     |
| 2-Track Width      | 50 mm                                     |
| 3-Track Width      | 86 mm                                     |
| Max. Window Height | 2440 mm                                   |
| Corner Details     | 45 Degree cut with corner connector       |
| Hardware           | Single and multipoint lock with handle    |
| Mesh               | Optional                                  |
| Finish             | Powder coating, Wood finish,<br>Anodizing |