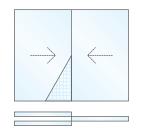

### 2 Track - 2 Glass Shutter

 $\rightarrow$   $\leftarrow$ 

2 Track - 3 Glass Shutter