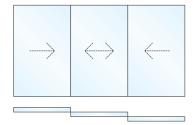

### 2 Track - 2 Glass Shutter

 $\rightarrow$   $\leftarrow$ 

2 Track - 3 Glass Shutter