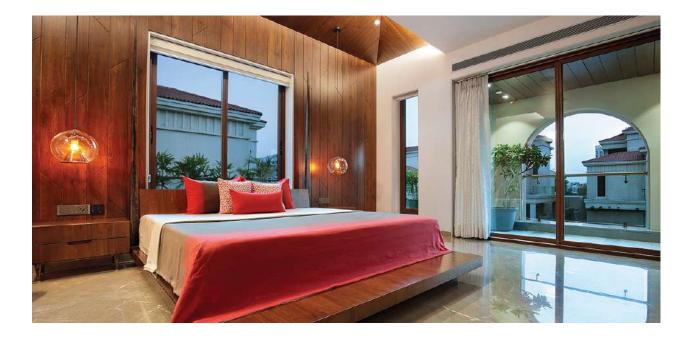

## Modern & Contemporary Designs :

Aluminium frames are thin, sleek and eye-catchy. One main key is to achieve that desired modern look is bringing the outside to the inside through the large expanses of aluminium doors and windows. They come in various proportions, styles, color palettes and multiple systems, that can add luxury and style to the Architectural Vocabulary.