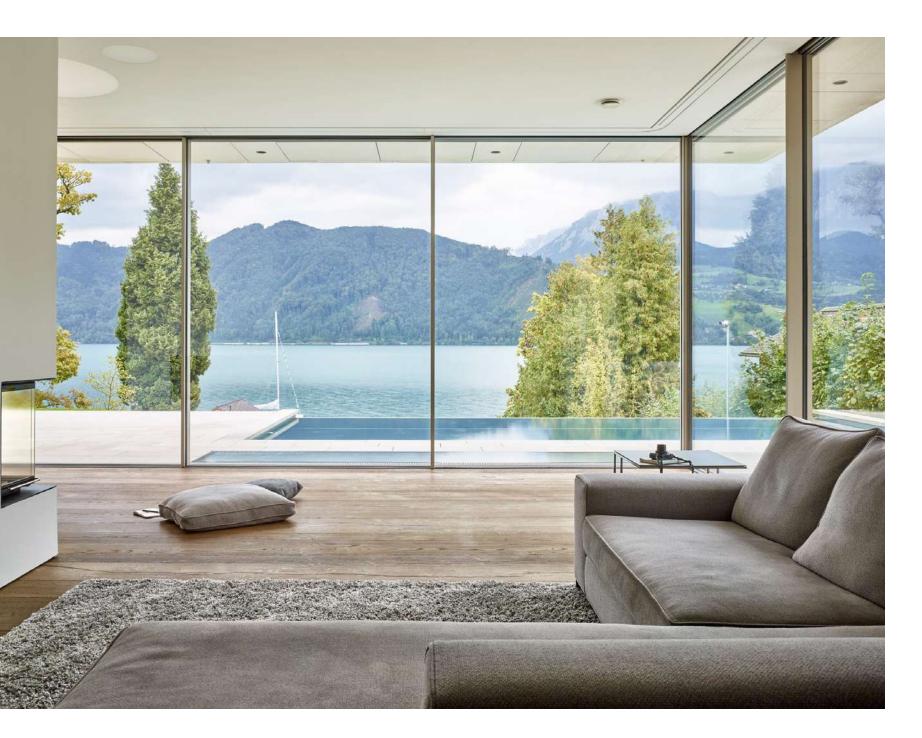

# SL-26-SLEEK

CARA SL-26 Sleek is the sleek and classic range specially designed for spaces opening to beautiful vistas. This range can be optimised for residences, flats, commercial spaces, institutes and public buildings.