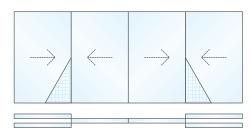

## 3 Track - 6 Glass Shutter

3 Track - 2 Glass Shutter + 1 Mesh Shutter

3 Track - 3 Glass Shutter + 2 Mesh Shutter

3 Track - 4 Glass Shutter + 2 Mesh Shutter

12