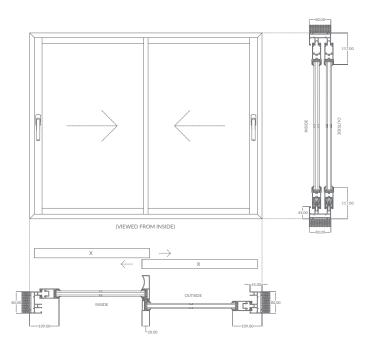

**SL-25** 

This is an ideal solution for residences, apartment flats and commerical building offering impressive and functional results.

This system is resistant to air, water and wind pressure with european hardware.

This system is resistant to air, water and wind pressure with european hardware.