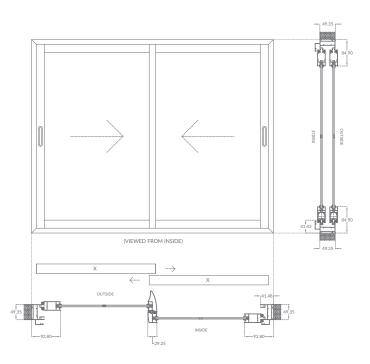

# SL-26-SLEEK

CARA SL-26 Sleek is the sleek and classic range specially designed for spaces opening to beautiful vistas. This range can be optimised for residences, flats, commercial spaces, institutes and public buildings.

| Glass Thickness    | 4/5 mm                                                         |
|--------------------|----------------------------------------------------------------|
| Shutter Width      | 26 mm                                                          |
| 2-Track Width      | 50 mm                                                          |
| 3-Track Width      | 88 mm                                                          |
| Max. Window Height | 2100 mm                                                        |
| Corner Details     | 90 Degree cut with corner connector                            |
| Hardware           | Single point lock with consile lock                            |
| Mesh               | Optional                                                       |
| Finish             | Powder coating, Architectural shades<br>Wood finish, Anodizing |