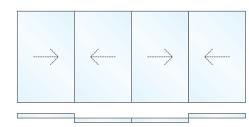

## 3 Track - 6 Glass Shutter

3 Track - 2 Glass Shutter + 1 Mesh Shutter

3 Track - 3 Glass Shutter + 2 Mesh Shutter

3 Track - 4 Glass Shutter + 2 Mesh Shutter

12