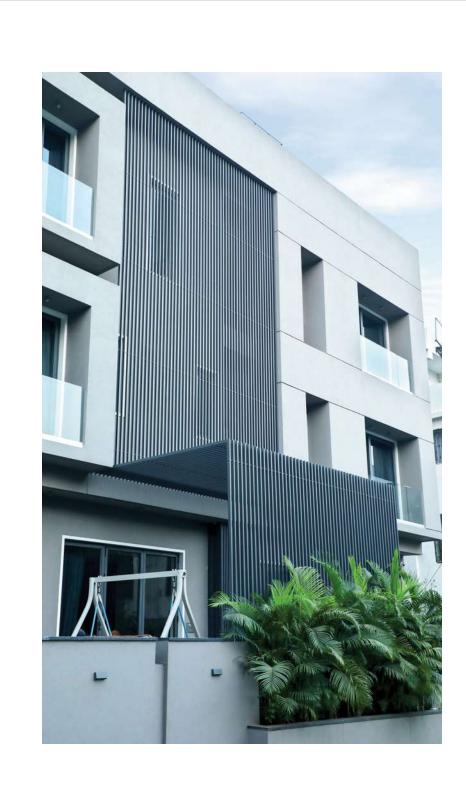

### Aluminium Movable Louvers (Fix Frame)

### Openable + Fix Glass + Openable

Fix Glass + Tilt & Turn

-----

Aluminium Movable Louvers (Openable)

Glass Louvers

**Pivot Window** 

----