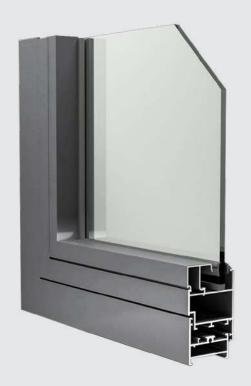

# **CS-50**

The exclusive CARA-CS-50 are high end range of casement windows that are most suitable for luxurious sapces like private villas, hotels and restaurants, corporate offices and others. This range aims for style, class and luxury.

This system is resistant to air, water and wind pressure with european hardware.

| Glass Thickness    | 6/8 mm-Single Glaze<br>24-Double Glaze<br>11.52/13.52 mm-Laminated |
|--------------------|--------------------------------------------------------------------|
| Shutter Width      | 36 mm                                                              |
| 2-Track Width      | 80 mm                                                              |
| 3-Track Width      | 125 mm                                                             |
| Max. Window Height | 2800 mm                                                            |
| Corner Details     | 45 Degree cut with corner connector                                |
| Hardware           | Multipoint lock with handle                                        |