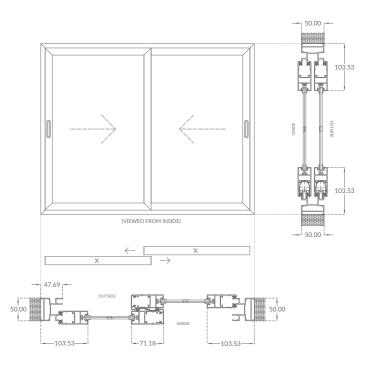

**SL-25** 

This is an ideal solution for residences, apartment flats and commerical building offering impressive and functional results.

This system is resistant to air, water and wind pressure with european hardware.

This system is resistant to air, water and wind pressure with european hardware.