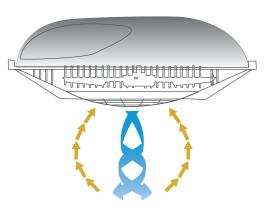

#### **Features**

- Two way rotating louver with 360 degree air circulation.
- · Wireless remote with timer.
- · Quick installation and easy maintenance.
- · Impressive world class quality and durability.
- · Easy to install to false ceiling.
- · 3 speed high, medium and low.
- · Timer for automatic switch off.

Perfect air distribution