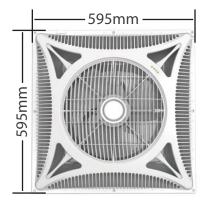

#### **Specification**

- · Modern outlook design
- · 100% pure cooper winding for long life
- · 220-240v, 50Hz
- · 1300 CFM airflow at high speed
- Motor with ball bearing for longer life & better performance
- · Motor rating is 65 Watt
- · Weight is 4.5 Kg