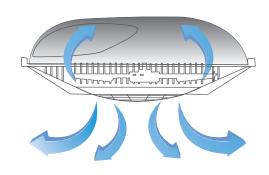

#### **Features**

- Two way rotating louver with 360 degree air circulation.
- · Wireless remote with timer.
- · Quick installation and easy maintenance.
- · Impressive world class quality and durability.
- · Easy to install to false ceiling.
- · 3 speed high, medium and low.
- · Timer for automatic switch off.

Perfect air distribution